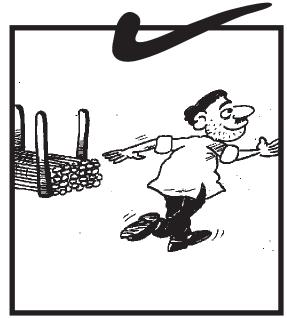

بیل کے تاروں کے بیچے سے اشیاء کو گزارتے وقت خیال رکھیں کہ بیان کے ساتھ نہ کر اجا کیں۔

كام كى جكد بربكهرى موتى اشياءكوا فهاكر مناسب جكه سفوركردين تاكدان كى وجدسة حادثات ندمول\_

تختوں کوا کھاڑ کر ذخیرہ کرنے سے پہلے ان میں سے کیل اور پیخیں اکھاڑ دیں۔